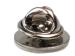

#### Fitting/s

Fitted with a self adhesive metal clutch pin with metal butterfly clip

self adhesive butterfly clasp (Standard fitting)