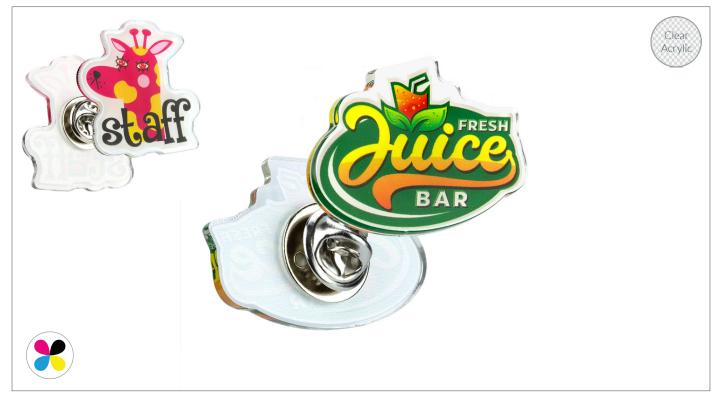

# **Recycled Acrylic Clutch Pin Badges**

product specifications

### Details

- High quality UK manufactured recycled acrylic clutch pin badges available in any bespoke shape or size
- Cut to any shape / Size upto 35mm x 35mm
- Made from Recycled 2mm thick clear Acrylic
- Reverse digitally printed and white backed to one side only
- Fitted with a self adhesive metal clutch pin with metal butterfly clip
- Minimum order quantity of 50 units
- Shipped in plastics free eco packaging

#### Size/s

Any size/shape up to 35mm x 35mm

## Material/s

2mm recycled clear acrylic

#### Fitting/s

Fitted with a self adhesive metal clutch pin with metal butterfly clip

self adhesive butterfly clasp (Standard fitting)