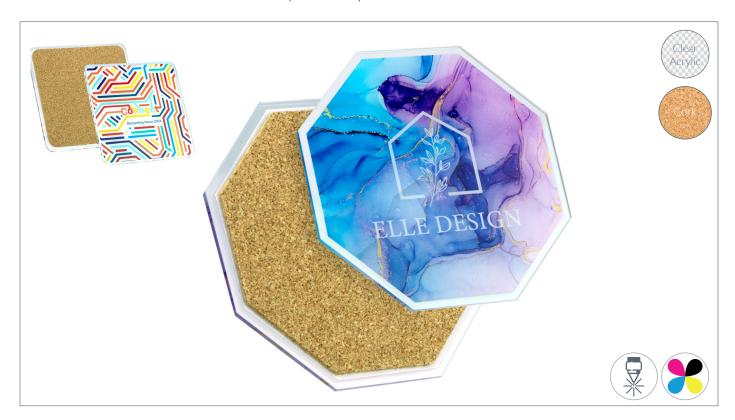

# **Acrylic Coasters**

product specifications

## **Details**

- UK manufactured 2mm thick clear 90% recycled acrylic coasters
- Digitally printed to reverse side to leave an attractive gloss finish to top surface
- Available in a range of standard shapes and sizes (see opposite)
- Larger and bespoke sizes possible at additional cost
- Cork backing as standard
- Minimum order quantity of just 50
- Shipped in plastics free packaging

# Size/s

#### Small

**RE-ACRC-RO** 99mm Square

RE-ACRC-SQ 99mm Round

**RE-ACRC-HEX** 104mm x 119mm Hexagon

**RE-ACRC-OCT** 101mm Octagon

#### Medium

RE-ACRC-RO-M 120mm Round

RE-ACRC-O-M 125mm x 100mm Oblong

RE-ACRC-OV-M 125mm x 100mm Oval

## Large

RE-ACRC-SQ-L 135mm Square

RE-ACRC-C-L 156mm x 105mm Oblong

## Material/s

Coasters: 2mm, clear 90% recycled acrylic Backing: Cork is 100% sustainable. Renewable, recyclable and biodegradable, it is naturally harvested from tree bark without the need for cutting down the whole tree. It is also waterproof, buoyant, flexible and heat resistant making it an ideal backing for coasters.