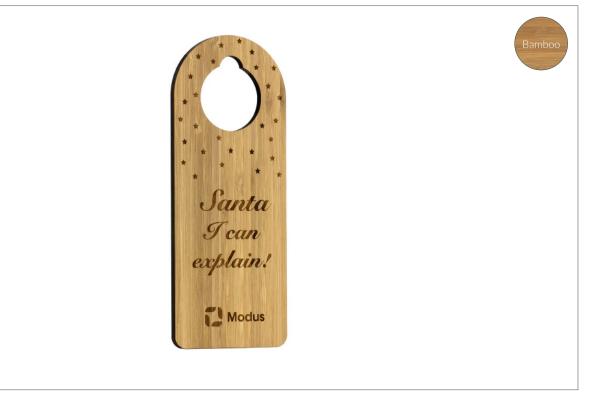

## Bamboo Hanging Door Signs

product specifications

## Details

- 5mm thick bamboo wall decoration, manufactured in the UK from sustainable Moso® bamboo in warm caramel tones
- Full colour process print or laser engrave to front face only
- Hand finished with satin wood oil to protect the surface
- No minimum order quantity

## Size/s

approx. 200mm x 80mm x 5mm (proportionally according to shape)

\**nb.* Bamboo products may vary to that shown (colour, blemishes, grain and other inconsistencies) - it adds greatly to the individuality of each order.

**Printing and Engraving on Bamboo:** Bamboo is soft enough to get a beautiful deep engraving while hard enough not to burn and char. It has great ink adhesion for printing, with little or no colour change on process print.