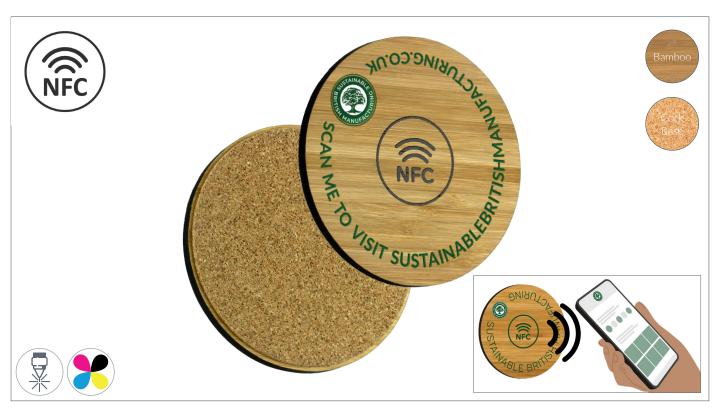

## NFC Bamboo Coasters

product specifications

## Details

- 5mm thick bamboo block coasters, manufactured in the UK from sustainable Moso® bamboo in warm caramel tones.
- Fitted with NFC technology (Near Field Communication) that allows two devices to talk to each other when close together.
- This combination creates a powerful marketing tool as the URL is stored and will always direct users to it for the life of the product.
- The contents of the NFC are locked and can be updated as required by the end user.
- Laser cut in two standard sizes of 92mm round or square
- Full colour process print or laser engrave
- Minimum order quantity of just 25

## Size/s

Standard: 92mm round or 92mm square

\**nb.* Bamboo products may vary to that shown (grain & colour). NFC: URL to be supplied at point of order. The URL is locked into the NFC within the coaster and can not be rewritten once physically programmed. Contact us for more information.

## Material/s

**Coaster:** Moso® Bamboo material only comes from licensed managed forests and once harvested every 5 years is made in production facilities that are ISO 9001 quality and ISO 14001 environmental third party certified. It complies with the most stringent international material standards. Moso® bamboo combines all of the virtues of hardwoods with the immense growing capacity of the highly renewable giant Moso® bamboo species and can therefore act as a green carbon negative alternative material where no additional water or pesticides are needed. Bamboo material simply biodegrades at end of life. 1p from every item made from sustainable materials will go towards our tree planting scheme. Every item made will help us plant 20k trees every year.

**Printing and Engraving on Bamboo:** Bamboo is soft enough to get a beautiful deep engraving whilst hard enough not to burn and char. It has great ink adhesion for printing, with little or no colour change on process print.

**Backing:** Cork is a 100% eco. Renewable, recyclable and biodegradable, it is naturally harvested from tree bark without the need for cutting down the whole tree. It is also waterproof, buoyant, flexible and fire resistant making it an ideal backing for our bamboo coasters.