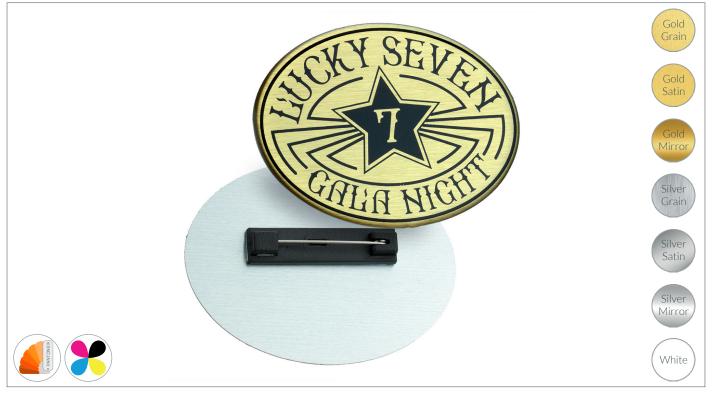

# **Metal Promotional Badges**

product specifications

## Details

- High quality UK manufactured large metal promotional badges
- Wide choice of standard shapes and sizes
- Wide choice of metal finishes (see above)
- Stunning 4 colour process print or pantone matched spot colour
- Popular clear dome finish as standard
- Plastic bar pin or metal pin/clip fitting as standard
- Minimum order quantity of just 25 units
- Supplied in plastic free eco packaging

### Fitting/s

Bar pin, Black or White (Standard fitting)

Metal clip and pin (Standard fitting)

76mm x 51mm (Oblong) 54mm x 25mm (Oblong) 63mm (Round) 62mm x 25mm (Oblong) 64mm x 34mm (Oval) 73mm x 32mm (Oblong)