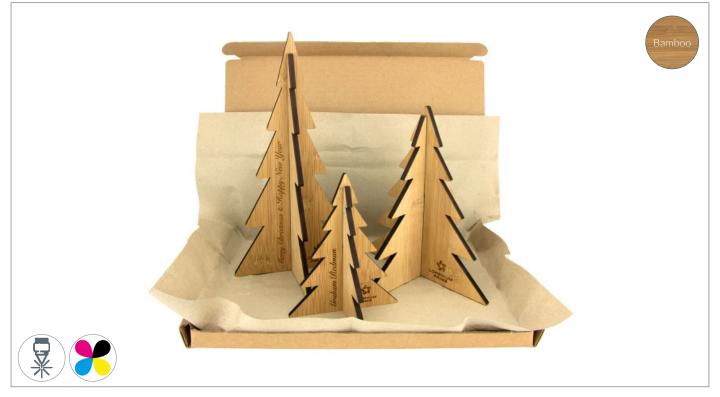

## Bamboo Flatpack Desktop Xmas Trees

product specifications

## Details

- 5mm thick bamboo flatpack Xmas tree, manufactured in the UK from sustainable Moso® bamboo in warm caramel tones
- Available individually or as a gift set of three
- High quality laser engraving or full colour print personalisation
- Hand finished with satin wood oil to protect the surface
- Ideal for posting in our eco plastic free packaging
- No minimum order quantity

## Size/s

Small Tree: 106mm x 106mm x 135mm Medium Tree: 170mm x 170mm x 180mm Large Tree: 125mm x 125mm x 248mm

\**nb*. Bamboo products may vary to that shown (colour, blemishes, grain and other inconsistencies) - it adds greatly to the individuality of each order.